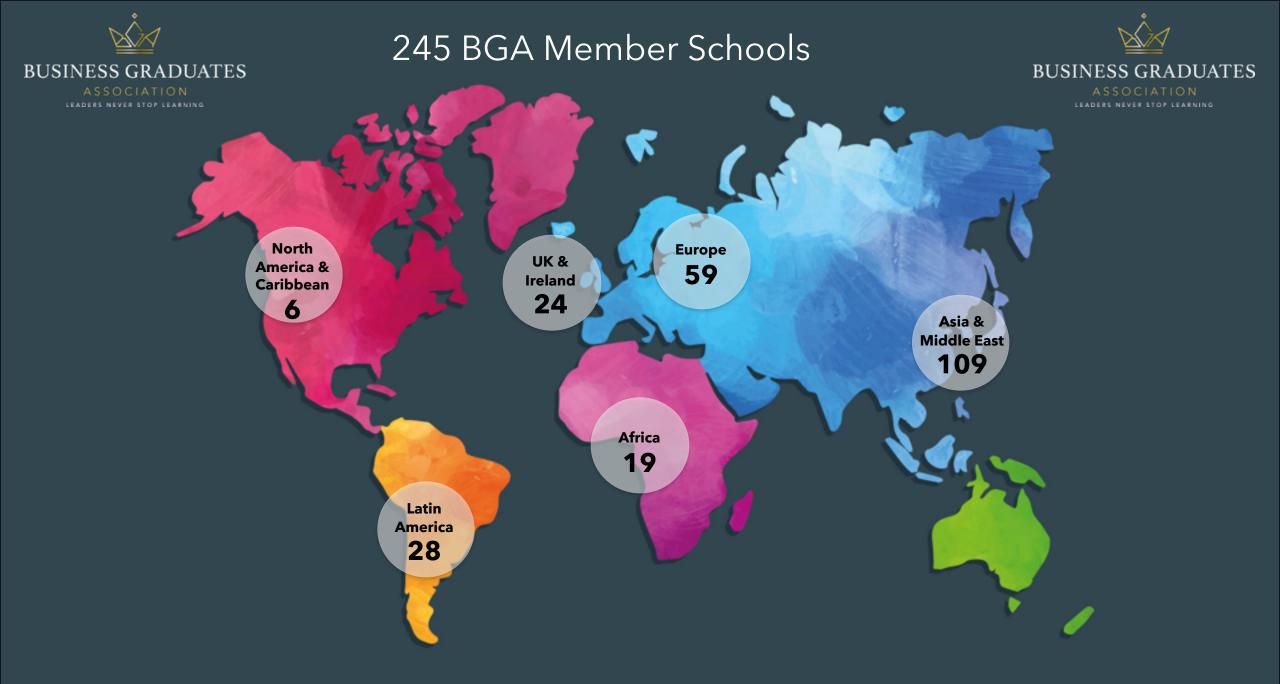

## Performance - 2021 & 2022

- 1. Two record years of Growth despite Covid and Ukraine War
- 2. AMBA Accredited Schools Network 🐧 🥤 295 Schools
- 3. 📈 BGA Member Schools Network 🔨 🔰 234 Schools
- 4. AMBA Student & Graduate Network 🔨 🥤 61,000 Members
- Physical  $\rightarrow$  Virtual Accreditations  $\rightarrow$  Physical & Virtual 5. Physical  $\rightarrow$  Virtual Events  $\rightarrow$  Physical & Virtual